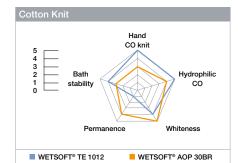

## ADDITIONALLY AVAILABLE PRODUCTS IN REGION LATAM

| Product           | Application and Specific Application | Туре                       | Hand, CO Knit | Hand, Towel | Hand, PES | Hand, PA | Hydropholic CO | Hydrophilic PES | Whiteness | Permanence | Bath Stability | Solids Content (%) | Appearance            |
|-------------------|--------------------------------------|----------------------------|---------------|-------------|-----------|----------|----------------|-----------------|-----------|------------|----------------|--------------------|-----------------------|
| WETSOFT® AOP 30BR | Hydrophilic softener                 | Emulsion                   | +++           | +++         | ++        | ++++     | ++++           | ++++            | +++++     | ++++       | +++            | 30                 | Transparent           |
| WETSOFT® TE 1012  | Hydrophilic softener self-dispersing | High concentrated emulsion | +++++         | ++++        | ++++      | +++++    | +++++          | +++++           | ++++      | +          | ++++           | 84                 | Colorless/transparent |

WETSOFT® TE 1012 provide a special balance among soft hand, hydrophilicity and stability, can be used as itself, diluted or in combination with organic components. WETSOFT® TE 1012 is highly recommended to be applied in terry towels, due high performance

in hydrophilicity and smooth hand feel, provide superior comfort to final users. In synthetic fabrics WETSOFT® TE 1012 yields a cold hand feel, perfect fit and fresh sensation to sports-wear and summer garments.