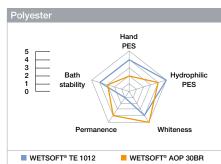

## ADDITIONALLY AVAILABLE PRODUCTS IN REGION LATAM

| Product           | Application and Specific Application | Туре                       | Hand, CO Knit | Hand, Towel | Hand, PES | Hand, PA | Hydropholic CO | Hydrophilic PES | Whiteness | Permanence | Bath Stability | Solids Content (%) | Appearance            |
|-------------------|--------------------------------------|----------------------------|---------------|-------------|-----------|----------|----------------|-----------------|-----------|------------|----------------|--------------------|-----------------------|
| WETSOFT® AOP 30BR | Hydrophilic softener                 | Emulsion                   | +++           | +++         | ++        | ++++     | ++++           | ++++            | +++++     | ++++       | +++            | 30                 | Transparent           |
| WETSOFT® TE 1012  | Hydrophilic softener self-dispersing | High concentrated emulsion | +++++         | ++++        | ++++      | +++++    | +++++          | +++++           | ++++      | +          | ++++           | 84                 | Colorless/transparent |

in hydrophilicity and smooth hand feel, provide superior comfort to final users. In synthetic fabrics WETSOFT® TE 1012 yields a cold hand feel, perfect fit and fresh sensation to sports-wear and summer garments.