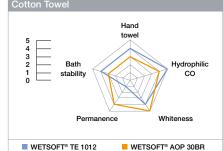

## ADDITIONALLY AVAILABLE PRODUCTS IN REGION LATAM

| Product           | Application and Specific Application | Туре                       | Hand, CO Knit | Hand, Towel | Hand, PES | Hand, PA | Hydropholic CO | Hydrophilic PES | Whiteness | Permanence | Bath Stability | Solids Content (%) | Appearance            |
|-------------------|--------------------------------------|----------------------------|---------------|-------------|-----------|----------|----------------|-----------------|-----------|------------|----------------|--------------------|-----------------------|
| WETSOFT® AOP 30BR | Hydrophilic softener                 | Emulsion                   | +++           | +++         | ++        | ++++     | ++++           | ++++            | +++++     | ++++       | +++            | 30                 | Transparent           |
| WETSOFT® TE 1012  | Hydrophilic softener self-dispersing | High concentrated emulsion | +++++         | ++++        | ++++      | +++++    | +++++          | +++++           | ++++      | +          | ++++           | 84                 | Colorless/transparent |

WETSOFT® TE 1012 provide a special balance among soft hand, hydrophilicity and stability, can be used as itself, diluted or in combination with organic components. WETSOFT® TE 1012 is highly recommended to be applied in terry towels, due high performance

in hydrophilicity and smooth hand feel, provide superior comfort to final users. In synthetic fabrics WETSOFT® TE 1012 yields a cold hand feel, perfect fit and fresh sensation to sports-wear and summer garments.