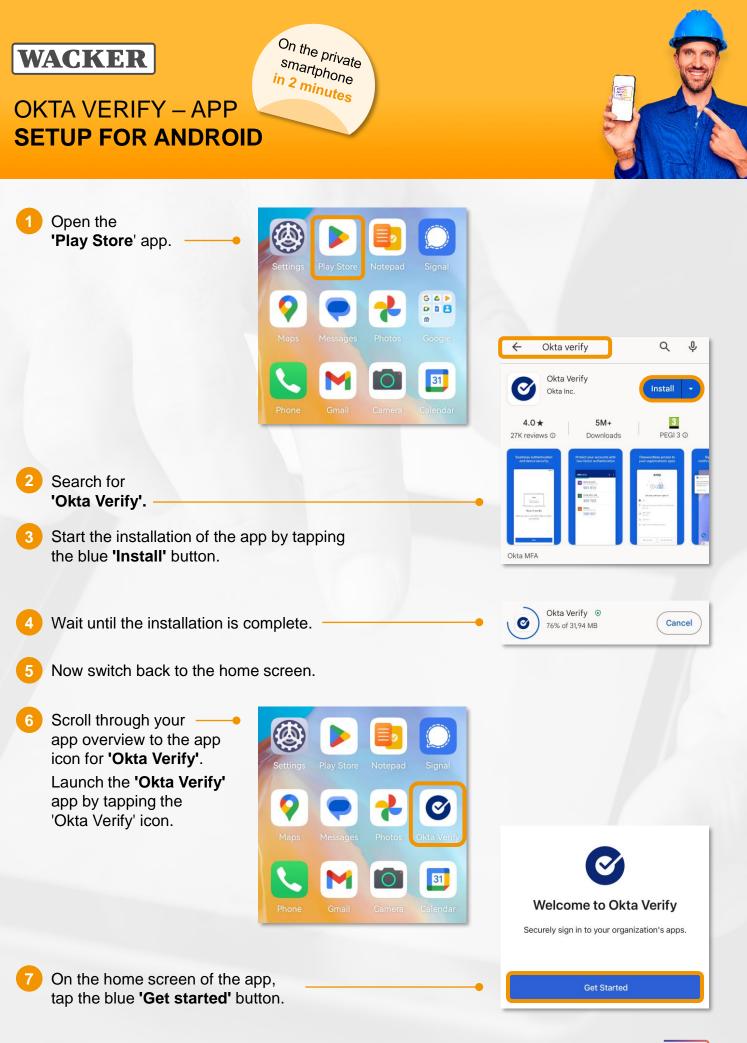

| DIGITAL<br>ACCESS<br>FOR ALL |
|------------------------------|
| Use your Own Devic           |



### On the private WACKER smartphone in 2 minutes **OKTA VERIFY – APP SETUP FOR ANDROID** Sign in with your account to access Okta Authenticator 15 In the following window, verify your password. First, enter your Windows password WACKER in the 'Password' field. Secondly, confirm the entry by tapping on the blue 'Verify' field. Verify with your password Q Password 1 0 6 In the final step, you can still Verify 'activate biometrics' Not Now for the 'Okta Verify' app. To do this, tap the blue 'Enable' button. **Congratulations!** $\oslash$ You have successfully installed the 'Okta Verify' app and added your WACKER account. **Account Added** Now you can use your smartphone conveniently, quick