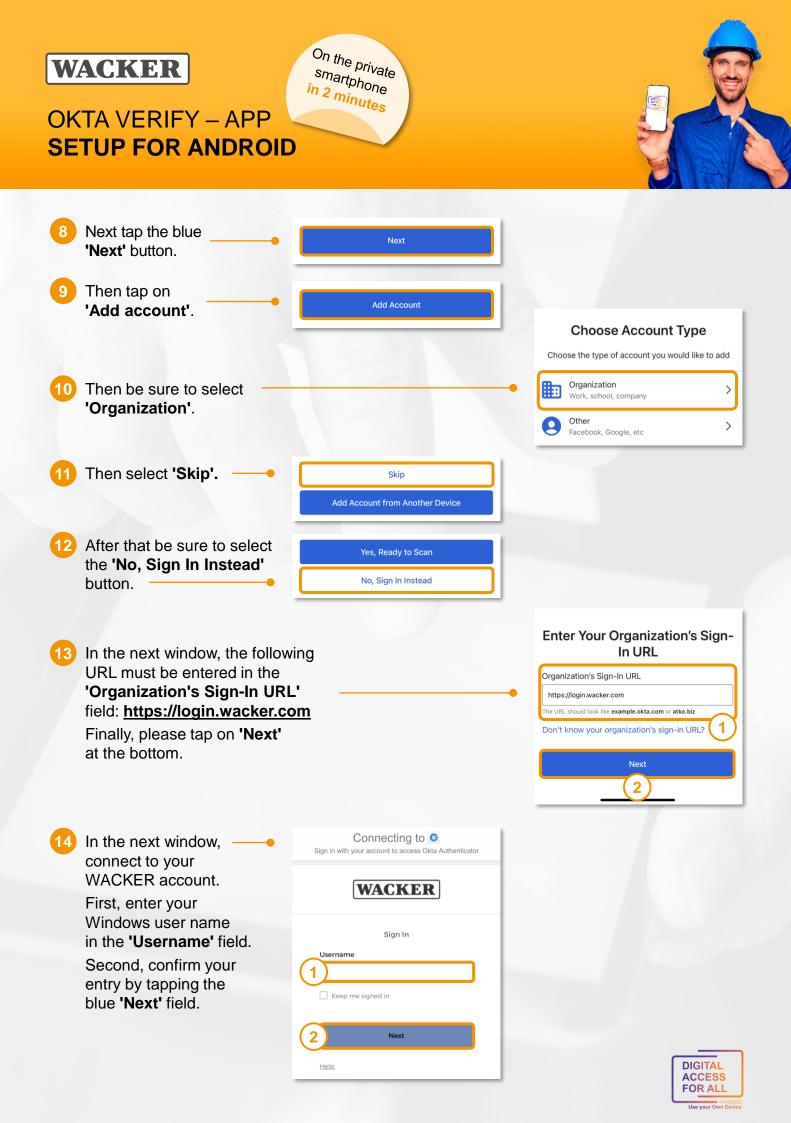

### On the private WACKER smartphone in 2 minutes **OKTA VERIFY – APP SETUP FOR ANDROID** Sign in with your account to access Okta Authenticator 15 In the following window, verify your password. First, enter your Windows password WACKER in the 'Password' field. Secondly, confirm the entry by tapping on the blue 'Verify' field. Verify with your password Q Password 1 0 6 In the final step, you can still Verify 'activate biometrics' Not Now for the 'Okta Verify' app. To do this, tap the blue 'Enable' button. **Congratulations!** $\oslash$ You have successfully installed the 'Okta Verify' app and added your WACKER account. **Account Added** Now you can use your smartphone conveniently, quickly You can now securely sign in to your organization's and easily for verification at approved Wacker services. apps. Note: login.wacker.com In 'Okta Verify' you will see your account > and a 6-digit code that changes regularly. 0

This code serves as a fallback solution for verification if there is no internet connection.