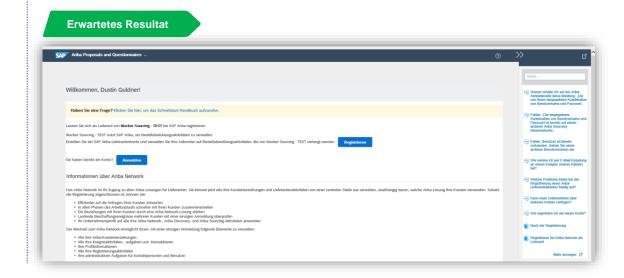

#### Konto Erstellen oder Anmelden

- Wenn Sie noch kein Ariba® Netzwerk-Konto haben, klicken Sie bitte auf **Registrieren**
- Wenn Sie bereits über ein Ariba® Netzwerk-Konto verfügen, klicken Sie bitte auf Anmelden

#### Wichtige Informationen

- Es ist wichtig, dass Sie firmenintern pr
  üfen, ob schon einen Ariba

  R Netzwerk-Konto besteht
- Wenn es bereits ein Ariba® Netzwerk-Konto gibt, bitten wir Sie mit Ihrem Ariba® Netzwerk Administrator zu sprechen, um einen neuen Benutzer für Sie zu erstellen