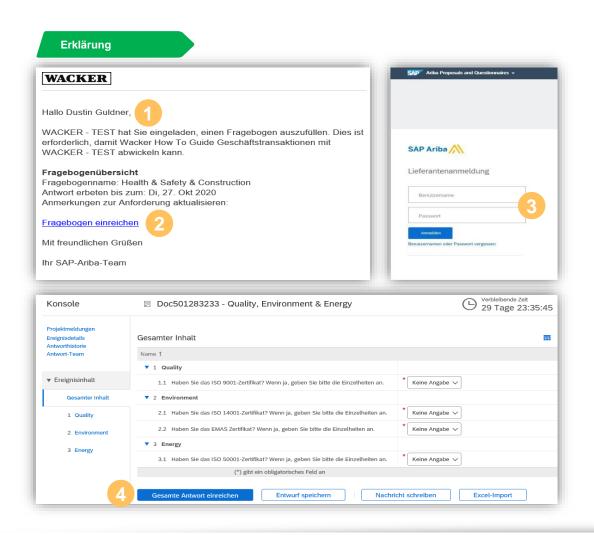

# WACKER Zertifizierungsfragebogen

- Sie erhalten von WACKER eine E-Mail zum Ausfüllen des Zertifikatsfragebogens
- 2 Klicken Sie auf Fragebogen einreichen, um zum Fragebogen weitergeleitet zu werden
- Melden Sie sich mit Ihren Ariba®-Kontodaten an
- Füllen Sie die notwendigen Daten in den Pflichtfeldern ein und klicken Sie auf **Gesamte Antwort einreichen** und bestätigen Sie Ihre Angaben mit **OK**

#### Wichtige Informationen

- Nach der erfolgreichen Anmeldung werden Sie automatisch direkt zu dem Zertifizierungsfragebogen weitergeleitet
- Sie werden gebeten, diese Daten regelmäßig zu pflegen

Die Inhalte dieser Präsentation sprechen alle Geschlechter gleichermaßen an. Zur besseren Lesbarkeit wird nur die männliche Sprachform (z.B. Kunde, Mitarbeiter) verwendet.