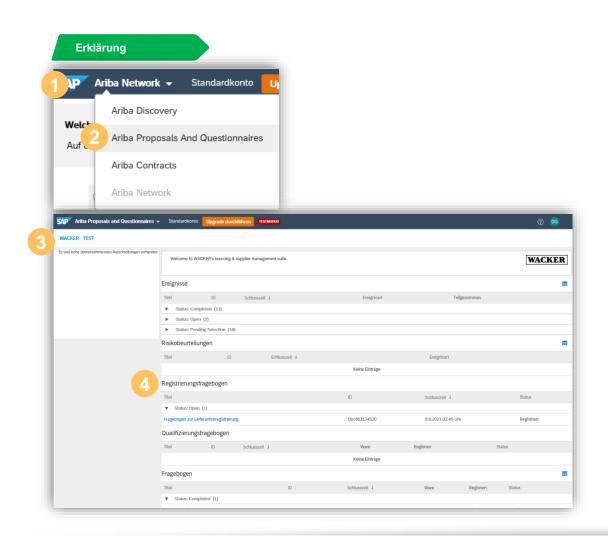

# Manuell zugreifen auf WACKER Fragebogen

- Melden Sie sich in Ihrem Ariba® Netzwerk Konto an: www.supplier.ariba.com
- Wählen Sie bitte "Ariba Proposals and Questionnaires" aus
- Wenn Sie Ihr Ariba® Netzwerk Konto mit mehr als einer Firma verknüpft haben, dann müssen Sie sicherstellen, dass Sie WACKER ausgewählt haben
- In dieser Ansicht können Sie alle Beschaffungsereignisse, sowie die Registrierungs- & Zertifizierungsfragebögen, zu denen Ihr Benutzerkonto eingeladen worden ist, einsehen

Klicken Sie auf den Namen des Fragebogens um diesen zu eröffnen