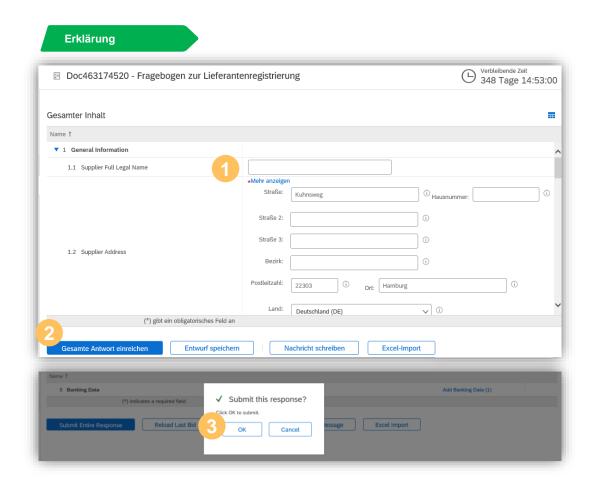

### WACKER Registrierungsfragebogen

- 1 Pflichtfelder werden mit einem \* angezeigt und müssen ausgefüllt werden, um den Fragebogen einreichen zu können
- 2 Klicken Sie auf **Gesamte Antwort einreichen**, sobald Sie alle Informationen in dem Fragebogen eingetragen haben
- 3 Klicken Sie auf **OK**, um den Fragebogen abzuschicken