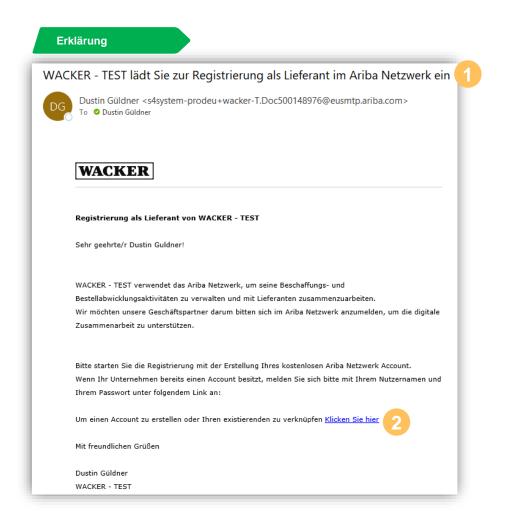

### Einladung zur Registrierung bei WACKER

- Sie erhalten eine E-Mail mit der Einladung zur Registrierung unter dem dargestellten Betreff
- Bitte drücken Sie auf den Link "Klicken Sie hier", um zur Registrierungsseite weitergeleitet zu werden