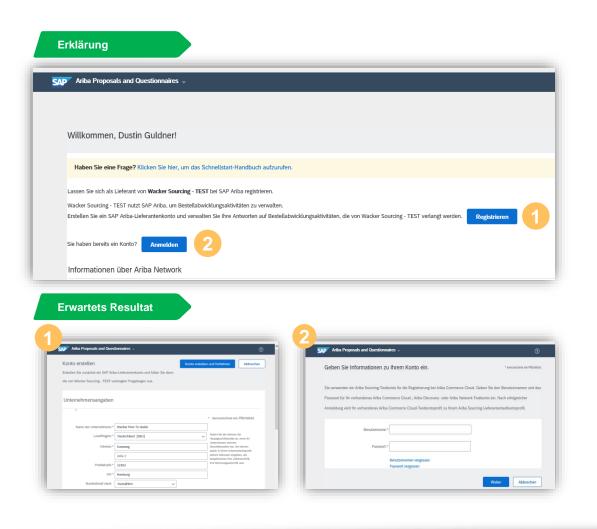

#### Konto Erstellen oder Anmelden

- Wenn Sie noch kein Ariba® Netzwerk-Konto haben, klicken Sie bitte auf **Registrieren**
- Wenn Sie bereits über ein Ariba® Netzwerk-Konto verfügen, klicken Sie bitte auf Anmelden

# Automatische Weiterleitung nach Konto Erstellung/Anmeldung

Nach der Erstellung des Kontos oder Anmeldung mit einem bestehenden Konto, werden Sie automatisiert auf den Registrierungsfragebogen von WACKER geleitet