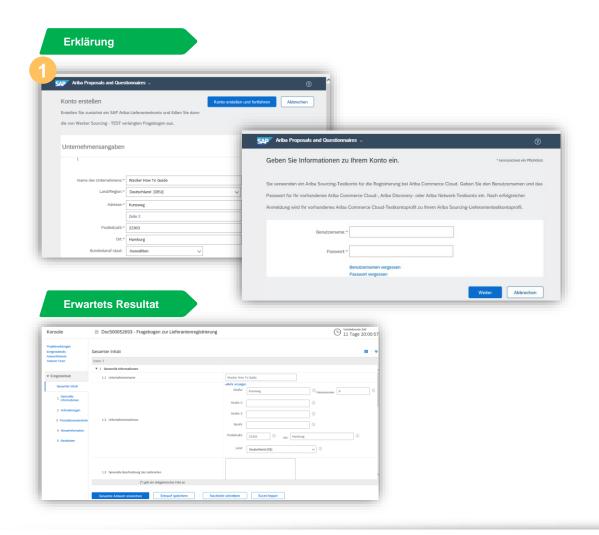

# Automatische Weiterleitung nach Konto Erstellung/Anmeldung

Nach der Erstellung des Kontos oder Anmeldung mit einem bestehenden Konto, werden Sie automatisiert auf den Registrierungsfragebogen von WACKER geleitet

#### Wichtige Informationen

 Sie sehen oben rechts wie lange dieses Dokument für Sie zur Bearbeitung zur Verfügung steht und können jederzeit den Fragenbogen vorzeitig verlassen, um ihn nachträglich weiter zu bearbeiten